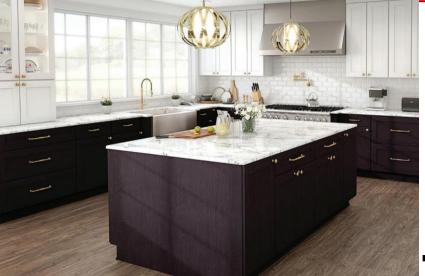

## HIGH QUALITY

- Solid wood cabinets
- UV coated Interior
- Adjustable to any layout
- Birch interior
- Premium dovetail drawer boxes

- 3/4" thick shelves
- ½" Plywood made
- 100% Water-based finishes
- Hardworking hardware
- Finely sanded and vacuumed

Hatteras

Catalina

Maui premier

Paint grade

Paint grade

Paint grade

Stain grade

Designed-in quality means cabinets withstand the demands of daily use and maintain their integrity throughout their lifetime